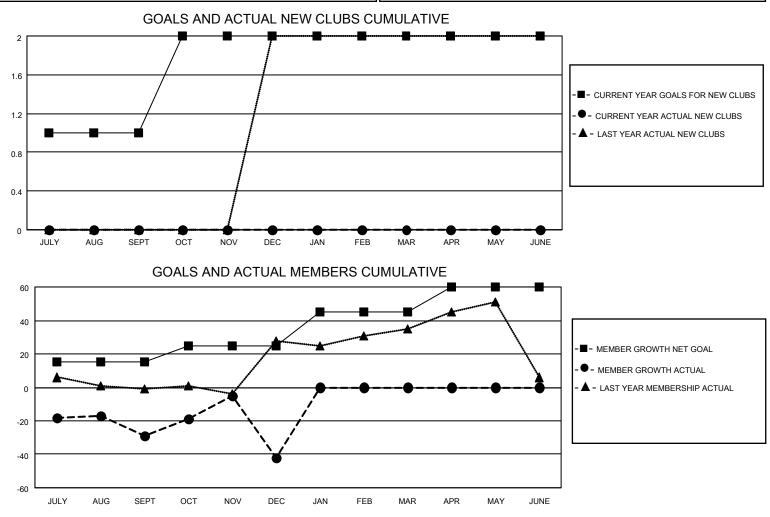

## LOCATION FLORIDA

District 35 O

Results as of: 12/31/2021

| Clubs                 |               |           |               | Members               |                           |                         |                                                    |  |
|-----------------------|---------------|-----------|---------------|-----------------------|---------------------------|-------------------------|----------------------------------------------------|--|
| RESULTS FOR 2021-2022 |               |           |               | RESULTS FOR 2021-2022 |                           |                         |                                                    |  |
| QUARTER               | NEW CLUB GOAL | NEW CLUBS | DROPPED CLUBS | QUARTER               | MEMBER GROWTH NET<br>GOAL | MEMBER GROWTH<br>ACTUAL | DROPPED<br>MEMBERS ACTUAL<br>(including transfers) |  |
| JULY/AUG/SEPT         | 1             | 0         | 0             | JULY/AUG/SE           | PT 15                     | 50                      | 63                                                 |  |
| OCT/NOV/DEC           | 1             | 0         | 3             | OCT/NOV/DEC           | c 10                      | 80                      | 85                                                 |  |
| JAN/FEB/MAR           | 0             | 0         | 0             | JAN/FEB/MAR           | 20                        | 0                       | 0                                                  |  |
| APR/MAY/JUNE          | 0             | 0         | 0             | APR/MAY/JUN           | IE 15                     | 0                       | 0                                                  |  |

| DROPPED CLUBS: 3 |     | 31 CLUBS OF 52 ADDED 1 OR<br>MORE NEW MEMBERS | GENDER DISTRIBUTION                 |              |
|------------------|-----|-----------------------------------------------|-------------------------------------|--------------|
|                  |     |                                               | MALE                                | 606 (50.17%) |
|                  |     |                                               | FEMALE                              | 602 (49.83%) |
| DROPPED MEMBERS  |     |                                               | NON BINARY                          | 0 (0.00%)    |
|                  |     |                                               | PREFER NOT TO ANSWER                | 0 (0.00%)    |
| DECEASED         | 21  |                                               |                                     |              |
| CLUB CANCELLED   | 23  | CLICK HERE FOR CUMULATIVE                     | TOTAL FAMILY UNIT MEMBERS           | 359          |
| OTHER            | 104 | MEMBERSHIP DATA                               |                                     |              |
| TOTAL            | 148 |                                               | FAMILY MEMBERS PAYING HALF DUES 184 |              |
|                  |     |                                               |                                     |              |